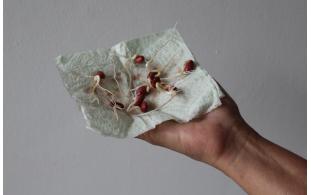

In this example, three days after starting the process, 10 seeds out of 10 germinated, which means that we had 100% germination ( $10 \times 10 = 100$ ). It will be worth sowing those seeds! But, if less than half had germinated, they might need to be discarded.