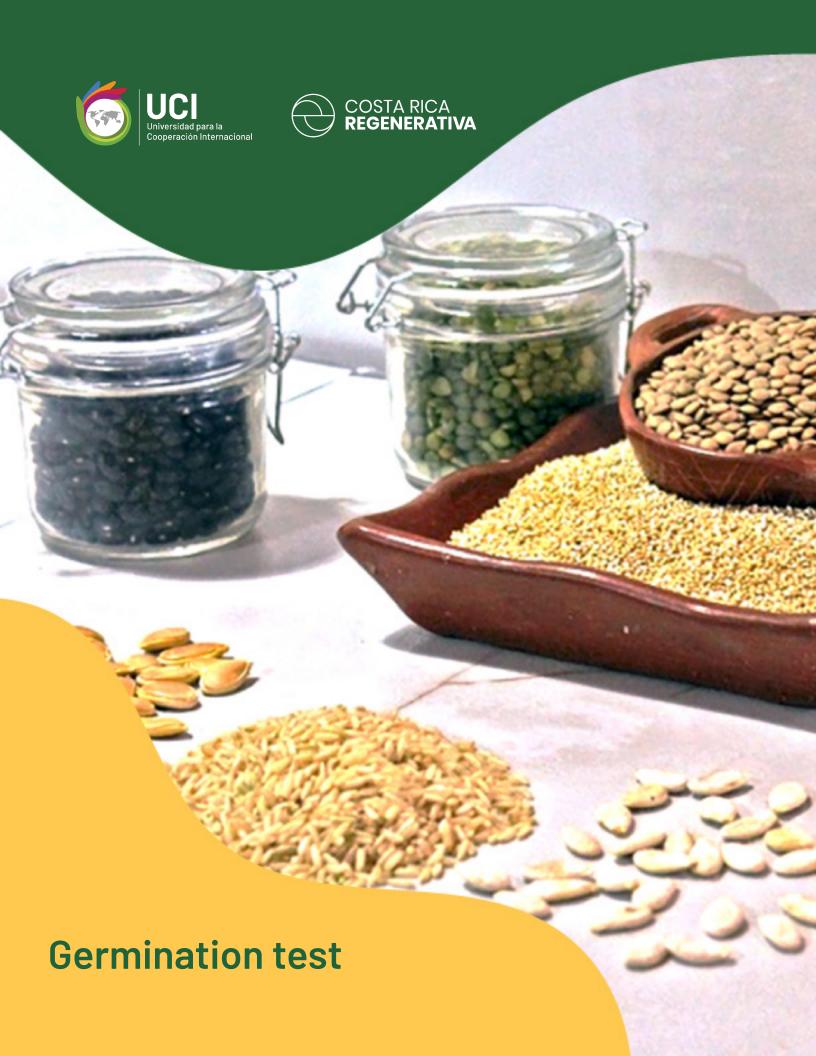

To carry out a simple germination test we will only need 10 seeds (beans, in this example), paper towels and a plastic bag. Do the following:

- Wrap the seeds in the paper towel.
- Dampen the towel.
- Place it inside the plastic bag and close it tightly.
- Store the bag in a cool place.
- Wait for the variety's maximum germination time.
- Count how many seeds germinated.
- Since there are only 10 seeds, a simple way to calculate the germination percentage will be to multiply the number of seeds that germinated by 10.