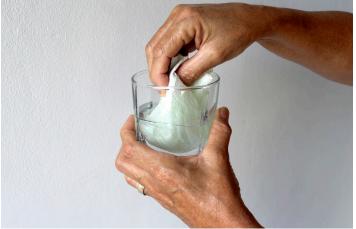

To carry out a simple germination test we will only need 10 seeds (beans, in this example), paper towels and a plastic bag. Do the following:

- Wrap the seeds in the paper towel.
- Dampen the towel.
- Place it inside the plastic bag and close it tightly.
- Store the bag in a cool place.
- Wait for the variety's maximum germination time.
- Count how many seeds germinated.
- Since there are only 10 seeds, a simple way to calculate the germination percentage will be to multiply the number of seeds that germinated by 10.

In this example, three days after starting the process, 10 seeds out of 10 germinated, which means that we had 100% germination ( $10 \times 10 = 100$ ). It will be worth sowing those seeds! But, if less than half had germinated, they might need to be discarded.