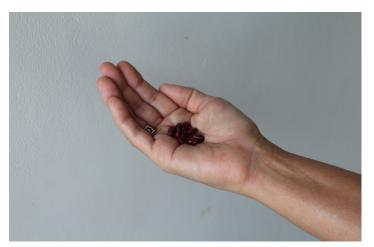

To carry out a simple germination test we will only need 10 seeds (beans, in this example), paper towels and a plastic bag. Do the following:

- Wrap the seeds in the paper towel.
- Dampen the towel.
- Place it inside the plastic bag and close it tightly.
- Store the bag in a cool place.
- Wait for the variety's maximum germination time.
- Count how many seeds germinated.
- Since there are only 10 seeds, a simple way to calculate the germination percentage will be to multiply the number of seeds that germinated by 10.