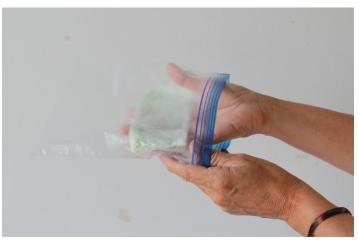

To carry out a simple germination test we will only need 10 seeds (beans, in this example), paper towels and a plastic bag. Do the following:

- Wrap the seeds in the paper towel.
- Dampen the towel.
- Place it inside the plastic bag and close it tightly.
- Store the bag in a cool place.
- Wait for the variety's maximum germination time.
- Count how many seeds germinated.
- Since there are only 10 seeds, a simple way to calculate the germination percentage will be to multiply the number of seeds that germinated by 10.