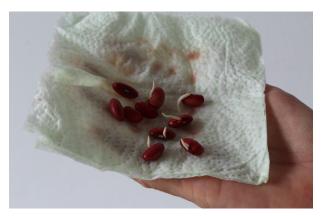

To carry out a simple germination test we will only need 10 seeds (beans, in this example), paper towels and a plastic bag. Do the following:

- Wrap the seeds in the paper towel.
- Dampen the towel.
- Place it inside the plastic bag and close it tightly.
- Store the bag in a cool place.
- Wait for the variety's maximum germination time.
- Count how many seeds germinated.
- Since there are only 10 seeds, a simple way to calculate the germination percentage will be to multiply the number of seeds that germinated by 10.